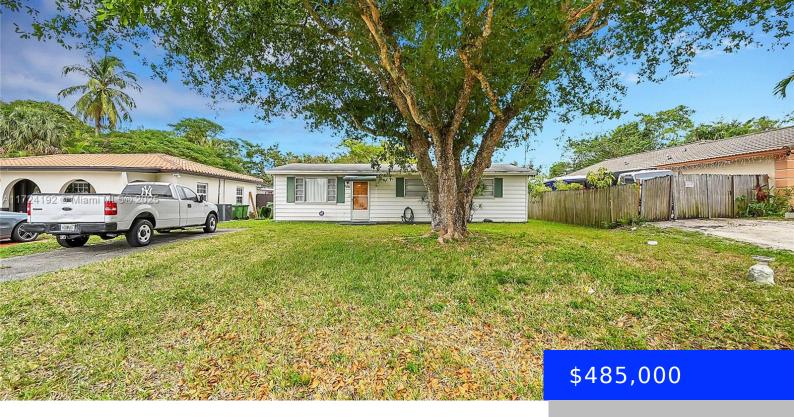

#### **1480 28TH TER, FORT LAUDERDALE, FL, 33312** https://ritterproperties.com

Perfect home for a large family or investment opportunity. This is a 3 structure property. Main House is a 3/1, 2nd structure or In Laws quarters is a 1/1 with living area and kitchenet, it also has its own private entrance and 3rd structure is a CBS garage/work area or whatever you need it to [...]

### Basics

| Date added: Added 15 hours ago          | Category: Single Family Residence         |
|-----------------------------------------|-------------------------------------------|
| Type: Residential                       | Status: Active                            |
| Bedrooms: 4 beds                        | Bathrooms: 2 baths                        |
| <b>Area: 1538</b> sq ft                 | Lot size, sq ft: 8515 sq ft               |
| SubdivisionName: CHULA VISTA            | ListOfficeName: Vanguard Group Realty LLC |
| GarageSpaces: 1                         | View: Garden                              |
| ListAOR: Miami Association of REALTORS® | MLS ID: A11724192                         |

## **Building Details**

Cooling features: Central Air, Wall/Window Unit(s) ArchitecturalStyle: Detached, One Story Building Name: CHULA VISTA

**Roof:** Other, Shingle **Parking:** Driveway, Other Year built: 1972