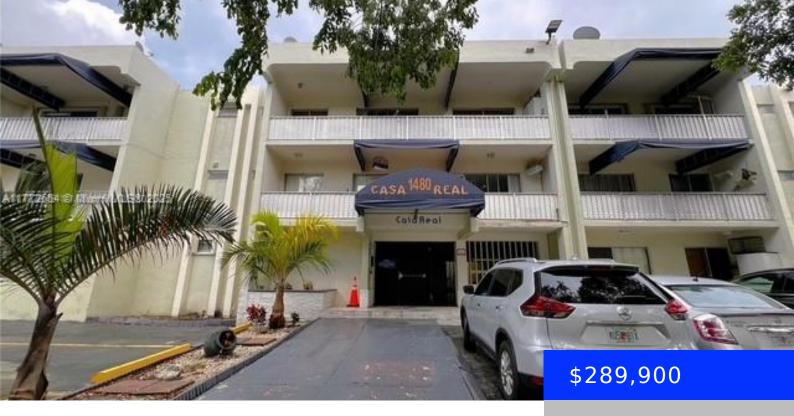

## 1480 46TH ST, HIALEAH, FL, 33012

https://ritterproperties.com

BEST LOCATION IN HIALEAH!!! Just a couple of blocks from Westland Mall this spacious unit is everything your client is looking for and more. This 3 beds and 2 bath corner unit is located on the 3rd floor with an ample balcony and 2 assigned parking spaces. Very private building with security, washer and dryer [...]

## **Building Details**

**Cooling features:** Central Air **Year built:** 1973

ArchitecturalStyle: Corner Unit NewConstructionYN: No

**Building Name:** CASA REAL **Exterior material:** CBS Construction

**Heating:** Central **Parking:** 2 Or More Spaces