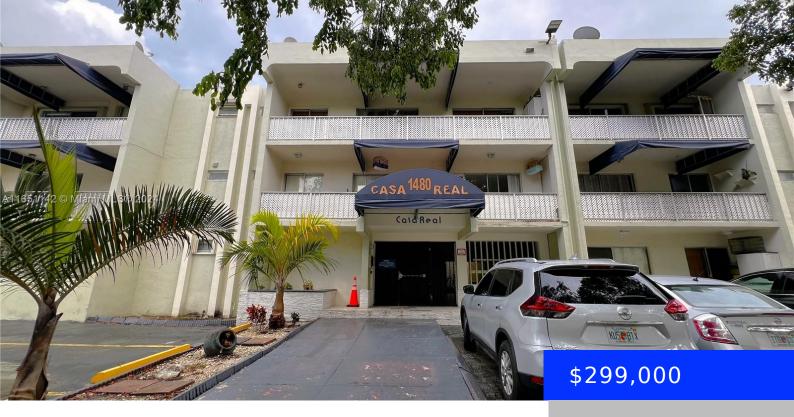

## 1480 46TH ST, HIALEAH, FL, 33012

https://ritterproperties.com

Excellent unit in great location in Very Well Maintain Small Building, Top floor (3rd Flr) Move in conditions. Close to Home Depot, shopping center, Banks, restaurants and Highways.

**ListAOR:** Miami Association of REALTORS®

MLS ID: A11651142

Category: Condominium

Status: Active

**Bathrooms: 2** baths

Area: 1140 sq ft

SubdivisionName: CASA REAL CONDO

**GarageSpaces:** 2 UnitNumber: 325

## **Building Details**

Cooling features: Central Air, Electric Year built: 1973

NewConstructionYN: No **Building Name: CASA REAL** 

CONDO

**Exterior material:** CBS Construction Heating: Central, Electric