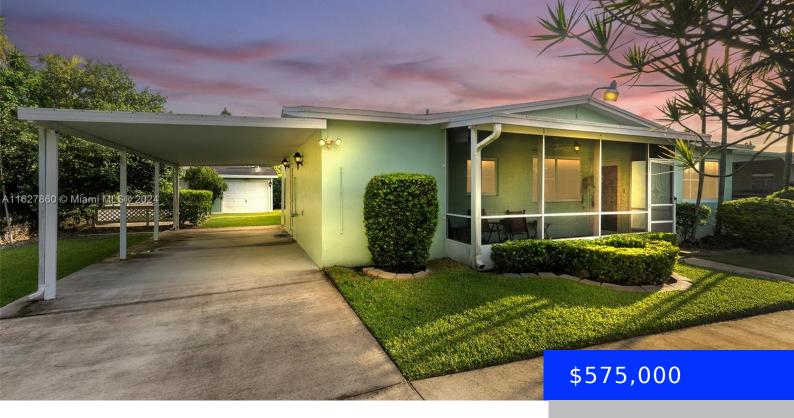

## 14811 298TH TER, HOMESTEAD, FL, 33033

https://ritterproperties.com

Spacious 3/2 home with a large yard and an expansive primary bedroom and long driveway for multiple cars. Located near Outlet Malls, Restaurants, shopping centers and Homestead Baptist Hospital. Must see to appreciate.

## **Basics**

**Type:** Residential **Status:** Active

**Bedrooms: 3** beds **Bathrooms: 2** baths

Half baths: 0 half baths Area: 1603 sq ft

Lot size, sq ft: 7875 sq ft SubdivisionName: PALMLAND HOMES SOUTH NO

## **Building Details**

**Cooling features:** Central Air **Year built:** 1969

ArchitecturalStyle: Detached, One Story NewConstructionYN: No

**Building Name:** PALMLAND HOMES SOUTH NO 4 **Exterior material:** CBS Construction