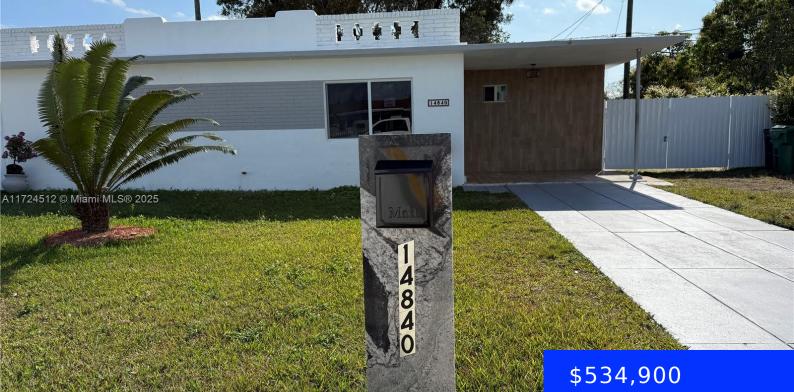

## 14840 LINCOLN DR, HOMESTEAD, FL, 33033

https://ritterproperties.com

Single family home near US1 and Florida Turnpike. Kitchen with quartz countertops, spacious bedrooms, ample parking for truck, RV, Boats and more. Great location. Easy to show.

## Basics

Date added: Added 19 hours ago Type: Residential Bedrooms: 3 beds Half baths: 0 half baths Lot size, sq ft: 7875 sq ft ListOfficeName: Miami New Realty ListAOR: Miami Association of REALTORS® Category: Single Family Residence Status: Active Bathrooms: 2 baths Area: 1019 sq ft SubdivisionName: LEISURE CITY SEC 2 View: Other MLS ID: A11724512

## **Building Details**

Cooling features: Central Air ArchitecturalStyle: Detached, One Story Building Name: LEISURE CITY SEC 2 Heating: Electric Year built: 1954 NewConstructionYN: No Roof: Concrete Parking: Driveway