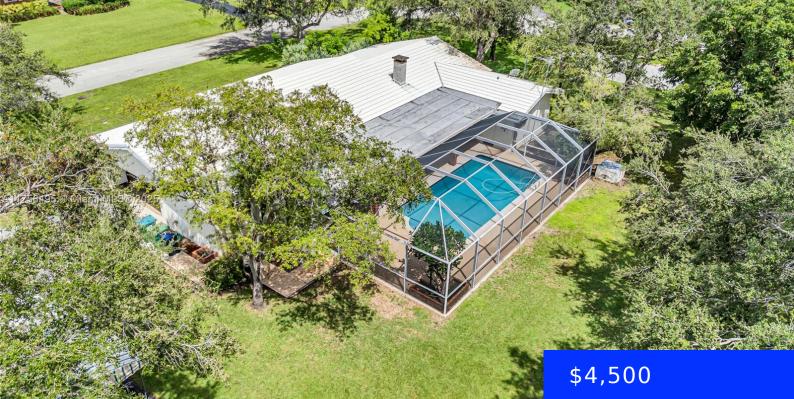

## 14921 72ND CT, PALMETTO BAY, FL, 33158

https://ritterproperties.com

HUGE 36,590 sq ft lot. Bring your boat and toys. Amazing location right next to Westminster Christian School. Short term rental. Well maintained.

## Basics

- Date added: Added 2 months ago Type: Residential Lease Bedrooms: 4 beds Half baths: 0 half baths Lot size, sq ft: 36590 sq ft LeaseTerm: Short Term Lease GarageSpaces: 2 MLS ID: A11758495
- Category: Single Family Residence Status: Active Bathrooms: 2 baths Area: 2356 sq ft SubdivisionName: OLD CUTLER ESTATES SEC 4 ListOfficeName: London Foster Realty ListAOR: Miami Association of REALTORS®

## **Amenities & Features**

PoolFeatures: In Ground GarageYN: Yes CoolingYN: No FireplaceYN: No

Waterfront available: No AttachedGarageYN: No PoolPrivateYN: No

NewConstructionYN: No