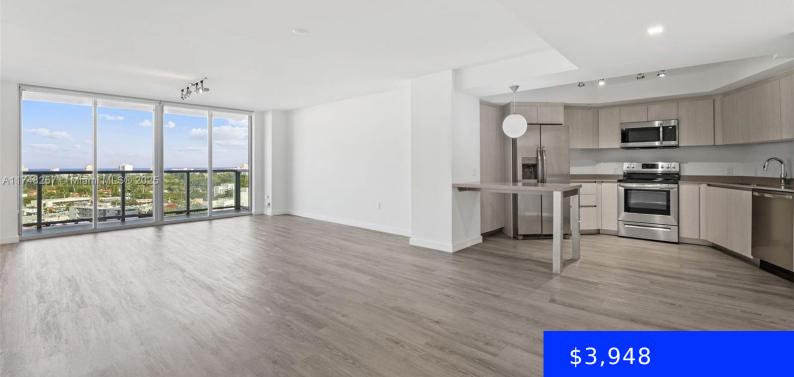

## 1500 BAY RD, MIAMI BEACH, FL, 33139

https://ritterproperties.com

AVAILABLE 04/18 (UNIT CAN'T BE SHOWN TILL AVAILABLE DATE). Welcome to Miami Beach's most exciting residential community, Flamingo Point. Interior features wood floors throughout, modern kitchen & baths with Stainless Steal appliances & granite counter tops. Community amenities include: fitness center, bay front pool surrounded by cabanas, lounge chairs, BBQ area. Move in costs are [...]

## Basics

| Date added: Added 2 days ago                           | Category: Condominium                                          |
|--------------------------------------------------------|----------------------------------------------------------------|
| Type: Residential Lease                                | Status: Active                                                 |
| Bedrooms: 1 bed                                        | Bathrooms: 1 bath                                              |
| Half baths: 0 half baths                               | <b>Area: 1013</b> sq ft                                        |
| Lot size, sq ft: 0 sq ft                               | <b>SubdivisionName:</b> Flamingo Point,Flamingo<br>South Beach |
| <b>LeaseTerm:</b> More Than 1 Year,Short Term<br>Lease | ListOfficeName: RGL Real Estate                                |
| GarageSpaces: 1                                        | View: None                                                     |
| UnitNumber: M-1212                                     | ListAOR: Miami Association of REALTORS®                        |
| EntryLevel: 12                                         | MLS ID: A11748257                                              |

## **Building Details**

Cooling features: Central Air ArchitecturalStyle: First Floor Entry Building Name: Flamingo Point Parking: 1 Space Year built: 2003 NewConstructionYN: No Exterior material: CBS Construction

## **Amenities & Features**

Features: First Floor Entry

**Amenities:** Dishwasher, Dryer, Electric Range, Microwave, Refrigerator, Washer

PoolFeatures: In Ground, Hot Tub

GarageYN: Yes

CoolingYN: Yes

FireplaceYN: No