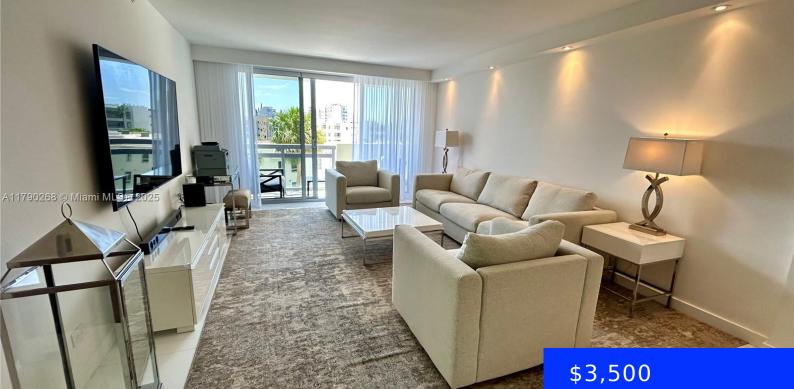

#### 1500 BAY RD, MIAMI BEACH, FL, 33139

https://ritterproperties.com

• I Deu

• 1 bath

- Residential Lease
- Condominium
- Active
- 747 sq ft

# Basics

| Date added: Added 3 days ago                   | Category: Condominium                         |
|------------------------------------------------|-----------------------------------------------|
| Type: Residential Lease                        | Status: Active                                |
| Bedrooms: 1 bed                                | Bathrooms: 1 bath                             |
| Half baths: 0 half baths                       | <b>Area: 747</b> sq ft                        |
| Lot size, sq ft: 0 sq ft                       | SubdivisionName: FLAMINGO SOUTH BEACH I<br>CO |
| ListOfficeName: One Sotheby's International Re | View: Bay                                     |
| UnitNumber: 480S                               | ListAOR: Miami Association of REALTORS®       |
| EntryLevel: 4                                  | MLS ID: A11790268                             |