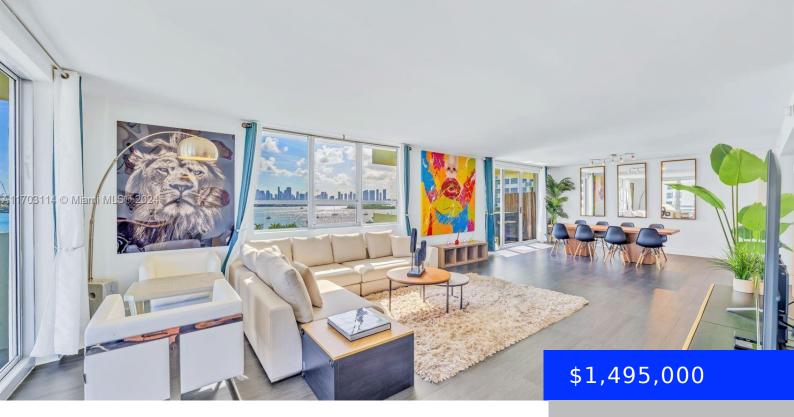

## 1500 BAY RD, MIAMI BEACH, FL, 33139

https://ritterproperties.com

Discover a rare gem: a stunning 3-bedroom corner unit with breathtaking direct western bay views for the ultimate sunsets. Spanning over 2,000 square feet, this spacious, renovated condo is perfect for those looking to call it home or generate rental income with the building's 30-day short-term rental policy. Located in the highly sought-after Flamingo, South [...]

- 3 beds
- 2 baths
- Residential
- Condominium
- Active
- 2029 sq ft

## **Basics**

Date added: Added 4 weeks ago

Type: Residential

Bedrooms: 3 beds

Half baths: 1 half bath

Lot size, sq ft: 0 sq ft

Area: 2029 sq ft

Status: Active