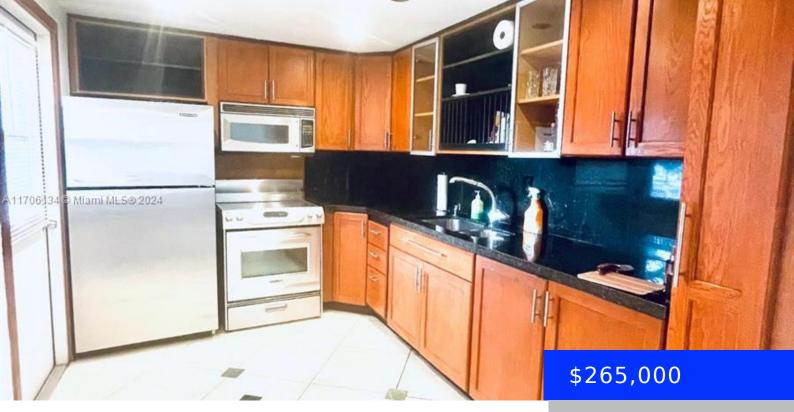

## 1501 191ST ST, MIAMI, FL, 33179

https://ritterproperties.com

Welcome to this Bright 2 bedroom, 2 full bathrooms Corner unit, boasting an expansive 1,789 SQFT of living space, a premium wooden kitchen with stone countertop, modern bathrooms, and a Large master bedroom with spacious closets. These apartments combine contemporary with comfort, making it the perfect place to call home! The prime location is just [...]

## Basics

Date added: Added 4 weeks ago Type: Residential Bedrooms: 2 beds Half baths: 0 half baths Lot size, sq ft: 0 sq ft ListOfficeName: The Keyes Company View: Garden View ListAOR: Miami Association of REALTORS® MLS ID: A11706134 Category: Condominium Status: Active Under Contract Bathrooms: 2 baths Area: 1789 sq ft SubdivisionName: ROLLING GREEN C GarageSpaces: 1 UnitNumber: C204 EntryLevel: 2

## **Amenities & Features**

| Features: Second Floor Entry                                                 | Security Features: TV Camera   |
|------------------------------------------------------------------------------|--------------------------------|
| <b>Amenities:</b> Dishwasher, Electric Water Heater, Microwave, Refrigerator | ExteriorFeatures: Open Balcony |
| Waterfront available: No                                                     | GarageYN: Yes                  |
| AttachedGarageYN: No                                                         | CoolingYN: Yes                 |
| PoolPrivateYN: No                                                            | FireplaceYN: No                |