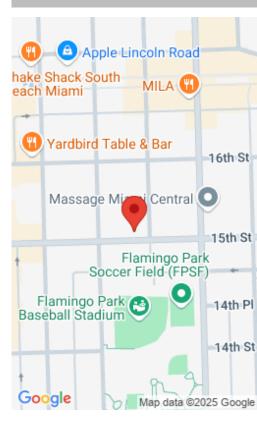

MIAMI BEACH, FL, 33139

https://ritterproperties.com

Fully furnished & equipped studio located in the heart of South Beach, only 1 block from Lincoln Road, 3 blocks from Flamingo Park and its amenities (pool, tennis court, basketball court, soccer field, work out equipment etc...) and 3 blocks from Alton Road. Groceries, gas station, banks and bars/restaurants are located a few minutes walking [...]