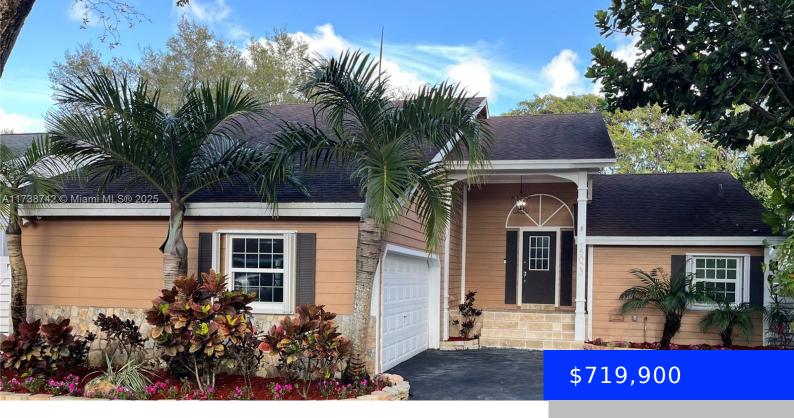

## 15023 139TH PL, MIAMI, FL, 33186

https://ritterproperties.com

SF pool home in the highly sought after Country WalK community. 3 bed 2.5 bath, fully equipped in-home theatre with 9.2 Atmos surround sound system, 4K projection & automatic 4K screen. Recently remodeled & renovated primary suite w/ Jacuzzi Fuzion hot tub, whirlpool / air bath combination. Large glass encl shower w/ 3 shower heads, [...]

## **Basics**

**Date added:** Added 2 weeks ago 
Category: Single Family Residence

**Type:** Residential **Status:** Active

**Bedrooms: 3** beds **Bathrooms: 2** baths

Half baths: 1 half bath Area: 1988 sq ft

Lot size, sq ft: 4950 sq ft SubdivisionName: COUNTRY WALK SEC

2,Country Walk

**ListOfficeName:** Global Capital Investors **View:** Pool

ListAOR: Miami Association of REALTORS® MLS ID: A11738742

## **Building Details**

**Cooling features:** Ceiling Fan(s), Central Air, Electric **Year built:** 1981

ArchitecturalStyle: Detached, Two Story

Building Name: COUNTRY WALK SEC 2

Exterior material: Frame

Roof: Shingle Heating: Central, Electric