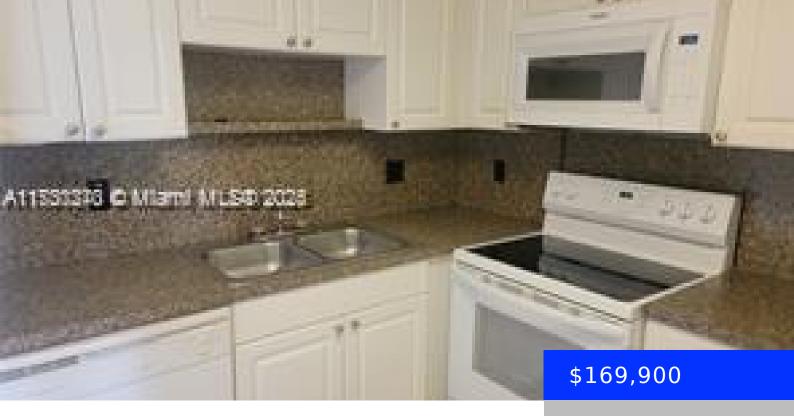

## **Amenities & Features**

**Features:** First Floor Entry **Security Features:** Other

Amenities: Electric Range, Refrigerator WindowFeatures: Blinds

**ExteriorFeatures:** None **Waterfront available:** No