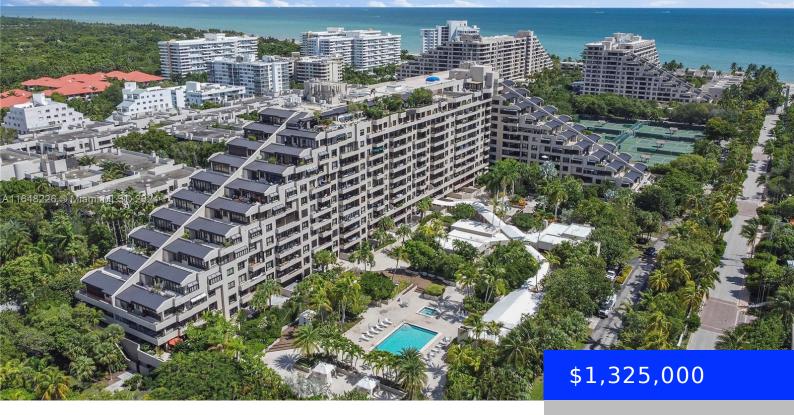

## 151 CRANDON BLVD, KEY BISCAYNE, FL, 33149

https://ritterproperties.com

Very Beautiful 2/2 apartment, split plan, amazing bay View and Skyline. New floor, Separate Kitchen with breakfast area, large Balcony, one cover and assigned parking space. Great amenities, private pool, gym, game room, 12 tennis courts, mini market and beach access. Very Easy to show.

## **Building Details**

Cooling features: Central Air Year built: 1980

ArchitecturalStyle: Stilt **NewConstructionYN:** No

**Building Name:** Emerald Bay **Heating:** Central, Electric

Parking: 1 Space

## **Amenities & Features**

Features: Other, Split Bedroom

Amenities: Dishwasher, Electric Range,

Microwave, Refrigerator

**ExteriorFeatures:** Tennis Court(s)

**GarageYN:** Yes

CoolingYN: Yes

FireplaceYN: No