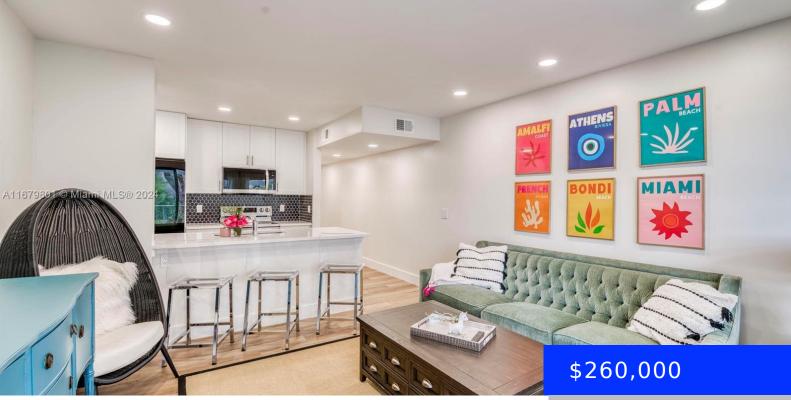

## **151 CYPRESS POINT DR, PALM BEACH** GARDENS, FL, 33418

https://ritterproperties.com

This Sensational KeyWest-style condo is TURN KEY, furnished, and completely renovated! Style & quality will make a lasting impression in this relaxing lakeside retreat with ultimate carefree living. Settle in as your residence or profit with high seasonal rental rates\$\$. Compact but not confining, this unit boasts peaceful lake views & high-end renovations, including luxury [...]

## Basics

Date added: Added 1 month ago Type: Residential Bedrooms: 1 bed Half baths: 0 half baths Lot size, sq ft: 0 sq ft ListOfficeName: Elevate Real Estate Brokers of UnitNumber: 151 EntryLevel: 1 Category: Condominium Status: Active Bathrooms: 1 bath Area: 502 sq ft SubdivisionName: CYPRESS POINT View: Lake ListAOR: Miami Association of REALTORS® MLS ID: A11679801

## **Amenities & Features**

Features: Family Room, First Floor Entry Amenities: Dishwasher, Disposal, Dryer, Electric Range, Electric Water Heater, Microwave, Refrigerator, Washer

**ExteriorFeatures:** Exterior Cat Walk, Other, Open Balcony