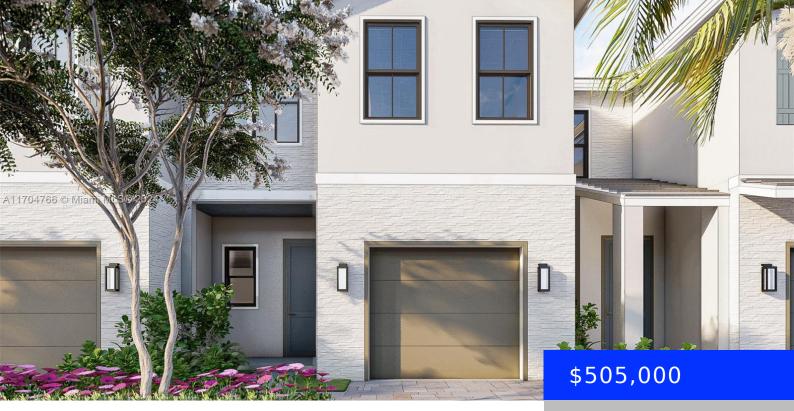

## 151 13TH CIRCLE, HOMESTEAD, FL, 33033

https://ritterproperties.com

BRAND NEW HOME! CALL FOR A TOUR AND MOVE IN SPECIALS. Restrictions may apply\*

- 4 heds
- 3 baths
- Residentia
- Townhouse
- Pending

## Basics

| Date added: Added 4 weeks ago            | Category: Townhouse                             |
|------------------------------------------|-------------------------------------------------|
| Type: Residential                        | Status: Pending                                 |
| Bedrooms: 4 beds                         | Bathrooms: 3 baths                              |
| Half baths: 0 half baths                 | Lot size, sq ft: 0 sq ft                        |
| SubdivisionName: Parker Pointe Townhomes | ListOfficeName: D.R. Horton Realty of Southeast |
| GarageSpaces: 1                          | View: Garden View                               |
| ListAOR: Miami Association of REALTORS®  | EntryLevel: 1                                   |
| MLS ID: A11704766                        |                                                 |

## **Building Details**

| Cooling features: Electric | Year built: 2024             |
|----------------------------|------------------------------|
| NewConstructionYN: No      | Building Name: Parker Pointe |
| Heating: Electric          | Parking: None                |