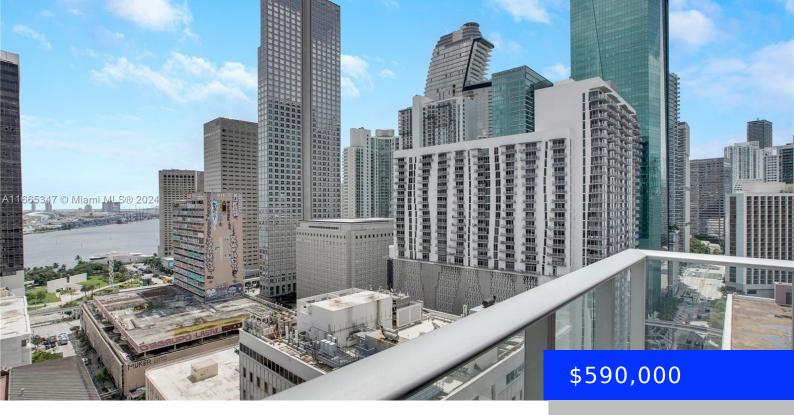

151 1ST ST, MIAMI, FL, 33131

https://ritterproperties.com

Beautiful 2 bedroom/2 bathroom loft style corner unit located in downtown Miami, walking distance to Brickell. This excellent location is surrounded by shops and entertainment. The unit views are facing towards the city and Biscayne Bay. High ceilings that are incorporated with floor to ceiling windows, concrete floors, modern kitchen with washer and dryer. Centro [...]

## Basics

Date added: Added 2 months ago Type: Residential Bedrooms: 2 beds Half baths: 0 half baths Lot size, sq ft: 0 sq ft ListOfficeName: Compass Florida, LLC. UnitNumber: 2101 EntryLevel: 21

Category: Condominium Status: Active Bathrooms: 2 baths Area: 977 sq ft SubdivisionName: CENTRO CONDO View: Other View, Skyline ListAOR: Miami Association of REALTORS® MLS ID: A11665347

## **Building Details**

| Cooling features: Central Air   | Year built: 2016                    |
|---------------------------------|-------------------------------------|
| ArchitecturalStyle: Corner Unit | NewConstructionYN: No               |
| Building Name: CENTRO CONDO     | Exterior material: CBS Construction |
| Heating: Central                | Parking: Other, Valet               |