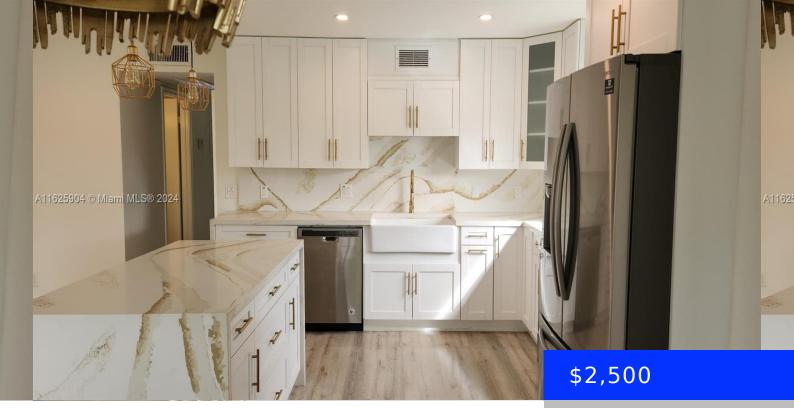

## 151 134TH WAY, PEMBROKE PINES, FL, 33027

https://ritterproperties.com

CORNER UNIT ON SECOND FLOOR TASTEFULLY REMODELED OPEN CONCEPT, MODERN VYNIL FLOORS, NEW BASEBOARDS, L.E.D. RECESSED LIGHTING, LARGE PANTRY WITH BARN DOORS, SPACIOUS KITCHEN WITH EXTENDED CABINETS, QUARTZ WATER FALL COUNTER TOPS AND BACK SPLASH. UPGRADED BATHROOMS. \*\*\*\*\*ON SUPRA\*\*\*\*\*

## **Amenities & Features**

Amenities: Dishwasher, Disposal, Electric Range, Refrigerator PoolFeatures: Community

Waterfront available: No GarageYN: Yes
AttachedGarageYN: No CoolingYN: Yes

PoolPrivateYN: No FireplaceYN: No