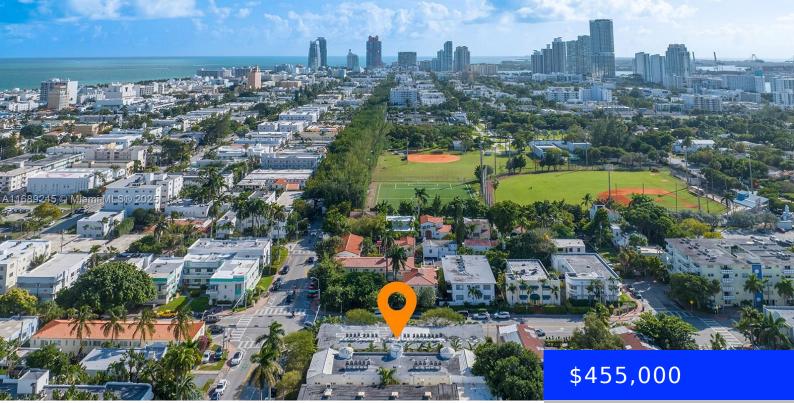

## 1510 MERIDIAN AVE, MIAMI BEACH, FL, 33139

https://ritterproperties.com

Chic sun-filled residence in the heart of South Beach! This updated 2BD/1.5BA is the perfect opportunity to own in a coveted location near the best of Miami Beach. Enjoy gleaming wood floors, a white & light kitchen with S.S. appliances & pantry, and ample storage. Washer & dryer inside! Prime Location! Close proximity to beach [...]

## Basics

| Date added: Added 5 months ago        | Category: Condominium                      |
|---------------------------------------|--------------------------------------------|
| Type: Residential                     | Status: Active                             |
| Bedrooms: 2 beds                      | Bathrooms: 1 bath                          |
| Half baths: 1 half bath               | <b>Area: 707</b> sq ft                     |
| Lot size, sq ft: 0 sq ft              | SubdivisionName: THE CASTLE MERIDIAN CONDO |
| ListOfficeName: Compass Florida, LLC. | View: Garden View                          |
| UnitNumber: 12                        | ListAOR: Miami Association of REALTORS®    |
| EntryLevel: 2                         | MLS ID: A11689245                          |