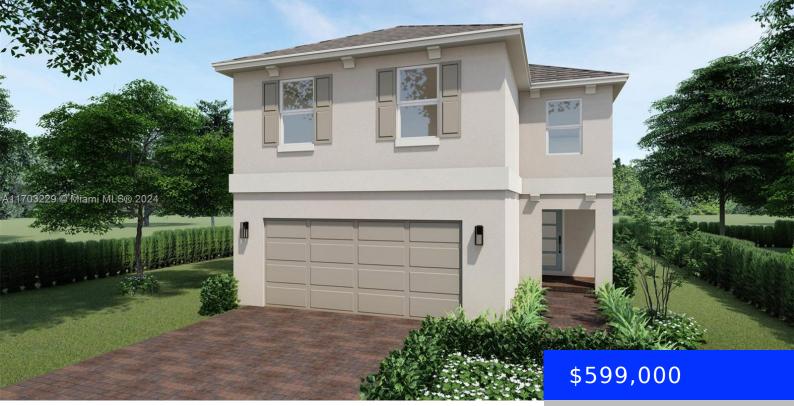

## 1510 6TH STREET, HOMESTEAD, FL, 33033

https://ritterproperties.com

Tours by Appt. Closings per contract guidelines. Call for a tour and Information on SELLER CONCESSIONS available with the use of preferred lender and title companies. – \*Restrictions may apply\* Pricing and availability subject to change. Pictures, photographs, features, colors and sizes are approximate for illustrations purposes only and will vary from the homes as [...]

- 4 beds
- 2 baths
- Residential
- Single Family Residence
- Active
- 2046 sq ft

## Basics

Date added: Added 4 months ago Type: Residential Bedrooms: 4 beds Half baths: 1 half bath Lot size, sq ft: 428108 sq ft ListOfficeName: D.R. Horton Realty of Southeast View: Garden MLS ID: A11703229 Category: Single Family Residence Status: Active Bathrooms: 2 baths Area: 2046 sq ft SubdivisionName: Messina Place GarageSpaces: 2 ListAOR: Miami Association of REALTORS®

## **Building Details**

Cooling features: Electric ArchitecturalStyle: Detached, Two Story Building Name: Messina Place Roof: Flat Tile Parking: Driveway Year built: 2024 NewConstructionYN: No Exterior material: CBS Construction Heating: Electric