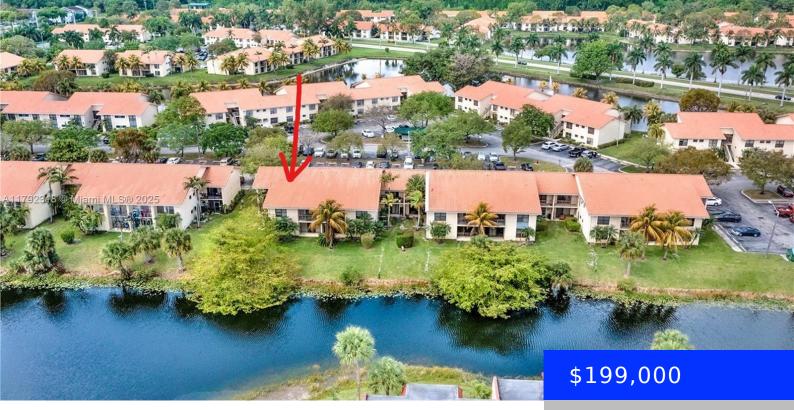

## 1513 LAKE CRYSTAL DR, WEST PALM BEACH, FL, 33411

https://ritterproperties.com

AMAZING UNIT OPPORTUNITY ON THE 1st floor WITH 2 bed/ 2 bath with lake view. Tile Throughout. Investor friendly, can be rented immediately after purchase! quick approval. Palm Beach Grande is favored for it's many amenities and proximity to the regions best shopping, restaurants, middle and elementary schools all within walking distance! Not age restrictions, [...]

View: Lake

**ListAOR:** Miami Association of REALTORS®

MLS ID: A11792318