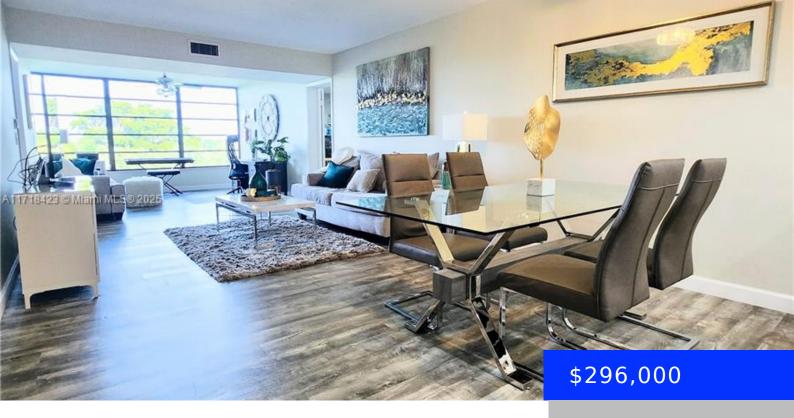

## 1516 WHITEHALL DR, DAVIE, FL, 33324

https://ritterproperties.com

This is A HOME! One the BEST properties in Whitehall. A 2-bedroom, 2-bathroom condo the size of a house: 1,387 sq ft of luxurious living. Includes a bonus room can serve as a guest bedroom, office, etc. Completely remodeled interior featuring quartz countertops, stainless steel appliances, and beautiful flooring. The large windows bring lots of [...]

## **Basics**

Date added: Added 2 days ago Category: Condominium

Type: Residential Status: Active

Bedrooms: 2 beds Bathrooms: 2 baths

Half baths: 0 half baths **Area: 1385** sq ft

SubdivisionName: CONDO 8 OF WHITEHALL Lot size, sq ft: 0 sq ft

## **Building Details**

Cooling features: Central Air Year built: 1983

**ArchitecturalStyle:** Garden Apartment **NewConstructionYN:** No

**Exterior material:** CBS Construction **Building Name: Whitehall** 