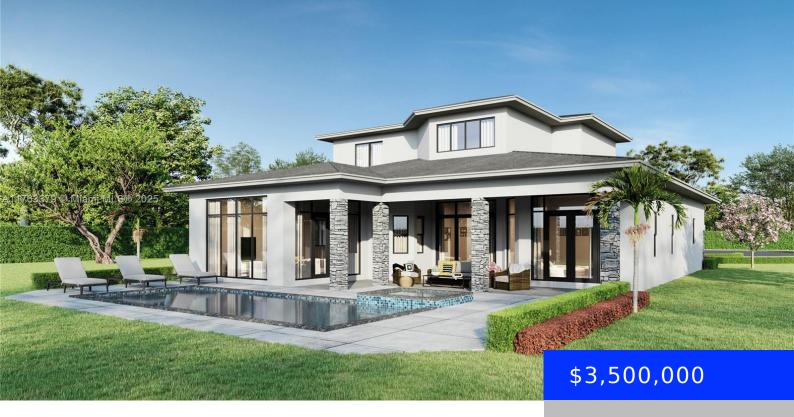

## 15200 24TH PL, DAVIE, FL, 33326

https://ritterproperties.com

Welcome to this remarkable new construction custom estate in 15 home community in West Davie. Convenient location 5 minutes from i75 and 595. Beautiful modern architecture. Situated on a builders acre lot, this luxurious property offers an impressive blend of space and sophistication. This home boasts 5 bedrooms which one can be used as IN [...]

## **Building Details**

**Cooling features:** Ceiling Fan(s), Central Air **Year built:** 2025

ArchitecturalStyle: Attached, Two Story NewConstructionYN: Yes

**Building Name:** REGINA LYNN RANCHES **Roof:** Flat Tile

PoolFeatures: In Ground Waterfront available: No

GarageYN: Yes AttachedGarageYN: No

CoolingYN: Yes PoolPrivateYN: No

FireplaceYN: No