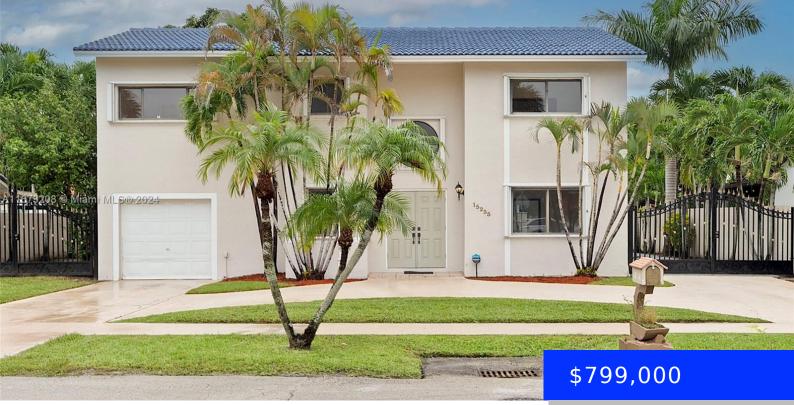

#### 15235 99TH CT, MIAMI, FL, 33157

https://ritterproperties.com

Large 4/2.5 home with 2,901 sq. ft. of living space. In excellent condition with updated A/C, gas heater, resurfaced pool, pool pump, kitchen with new electric stove, freshly painted. Exceptionally bright with stunning vaulted ceilings. Circular driveway and gated parking can accommodate an RV or boat. Home office with private entrance. Entertainment room fits movie [...]

### Basics

Date added: Added 1 month ago Type: Residential Bedrooms: 4 beds Half baths: 1 half bath Lot size, sq ft: 7508 sq ft ListOfficeName: Compass Florida, LLC. ListAOR: Miami Association of REALTORS® Category: Single Family Residence Status: Active Bathrooms: 2 baths Area: 2901 sq ft SubdivisionName: PEACOCK PLACE SUB View: Garden, Pool MLS ID: A11673208