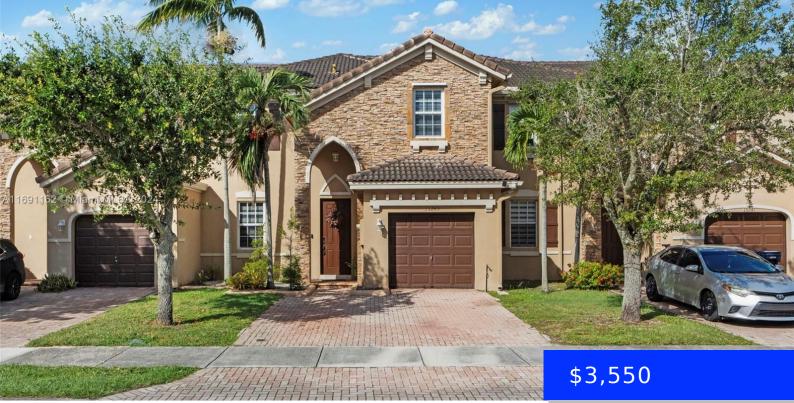

## 15245 8TH WAY, MIAMI, FL, 33194

https://ritterproperties.com

Recently remodeled townhouse with a great location and a community with a lot of amenities.

- . 1 hada
- 2 baths
- Residential Lease
- Townhouse
- Active Under Contract
- 1989 sq ft

## Basics

Date added: Added 4 weeks ago Type: Residential Lease Bedrooms: 4 beds Half baths: 1 half bath Lot size, sq ft: 1800 sq ft LeaseTerm: 1 Year With Renewal Option GarageSpaces: 1 ListAOR: Miami Association of REALTORS® Category: Townhouse Status: Active Under Contract Bathrooms: 2 baths Area: 1989 sq ft SubdivisionName: EMERALD ISLES ListOfficeName: Outclass Realty, LLC. UnitNumber: 15245 MLS ID: A11691162

## **Building Details**

| Cooling features: Central Air, Electric | Year built: 2003             |
|-----------------------------------------|------------------------------|
| NewConstructionYN: No                   | Building Name: EMERALD ISLES |
| Heating: Central, Electric              | Parking: 2 Spaces            |

## **Amenities & Features**

| Features: First Floor Entry                                                      | Security Features: Smoke Detector  |
|----------------------------------------------------------------------------------|------------------------------------|
| <b>Amenities:</b> Dishwasher, Electric Range, Microwave,<br>Refrigerator, Washer | CommunityFeatures: Clubhouse, Pool |
| WindowFeatures: Blinds                                                           | ExteriorFeatures: Other            |
| PoolFeatures: In Ground, Community                                               | Waterfront available: No           |
| GarageYN: Yes                                                                    | AttachedGarageYN: Yes              |
| CoolingYN: Yes                                                                   | PoolPrivateYN: No                  |
| FireplaceYN: No                                                                  |                                    |