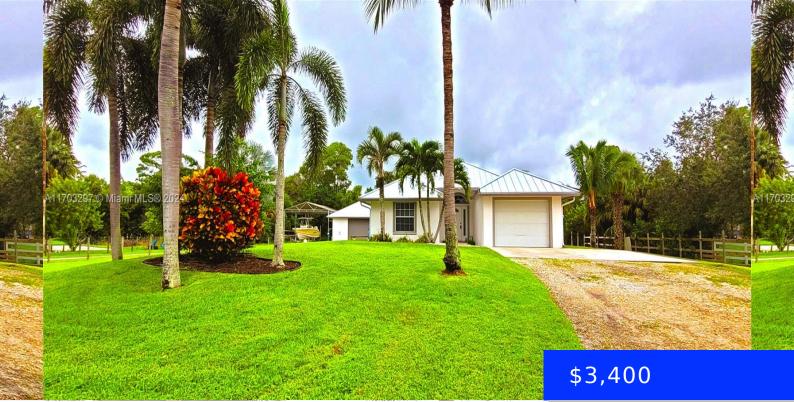

## 15255 97TH DR, JUPITER, FL, 33478

https://ritterproperties.com

No HOA! UNFURNISHED. Built in 2002 CBS construction with a new energy efficient metal roof (2024). Porcelain wood look flooring in all rooms. Hurricane shutters for all doors & windows. The yard is completely fenced & your dog will love it. Access to a bike path that leads to Riverbend Park & Everglades trail less [...]

## Basics

| Date added: Added 2 weeks ago                                  | Category: Single Family Residence                |
|----------------------------------------------------------------|--------------------------------------------------|
| Type: Residential Lease                                        | Status: Active                                   |
| Bedrooms: 3 beds                                               | Bathrooms: 2 baths                               |
| Half baths: 0 half baths                                       | <b>Area: 1404</b> sq ft                          |
| Lot size, sq ft: 0 sq ft                                       | SubdivisionName: Jupiter Farms                   |
| <b>LeaseTerm:</b> 1 Year With Renewal Option, More Than 1 Year | ListOfficeName: Berkshire Hathaway<br>HomeSvs FL |
| GarageSpaces: 1                                                | View: Garden                                     |
| ListAOR: Miami Association of REALTORS®                        | MLS ID: A11703297                                |

## **Building Details**

Cooling features: Electric NewConstructionYN: No Exterior material: CBS Construction Heating: Electric Year built: 2002 Building Name: Jupiter Farms Roof: Metal Roof