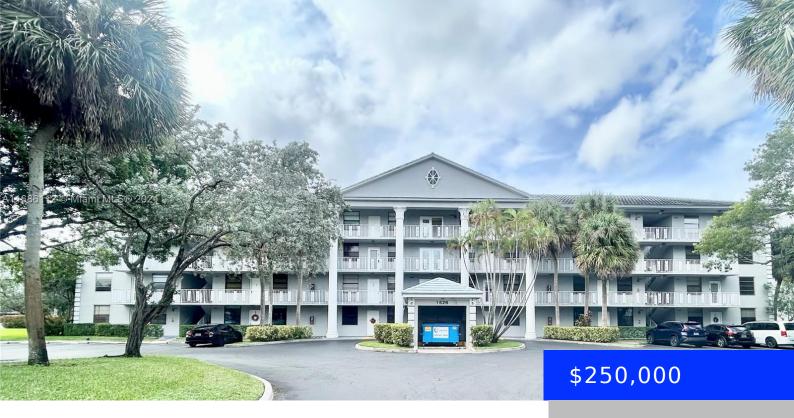

## 1526 WHITEHALL DR, DAVIE, FL, 33324

https://ritterproperties.com

Amazing corner unit, 2nd floor, 2-Bedroom, 2-Bathroom with Spectacular Lake Views in Davie, FL, ideally situated in the vibrant community of Davie, close to shopping, dining, and entertainment. Easy commute to Nova University, Whole Foods, Starbucks, Trader Joe's and more. Washer and dryer in unit + bonus utility room for office or storage use. Top [...]

## **Basics**

**Type:** Residential **Status:** Active

**Bedrooms: 2** beds **Bathrooms: 2** baths

**Half baths: 0** half baths **Area: 1385** sq ft

Lot size, sq ft: 0 sq ft SubdivisionName: CONDO 13 OF WHITEHALL CON

## **Building Details**

**Cooling features:** Central Air **Year built:** 1983

ArchitecturalStyle: Corner Unit NewConstructionYN: No

Building Name: Whitehall I Exterior material: CBS Construction

**Heating:** Central **Parking:** 1 Space, Guest