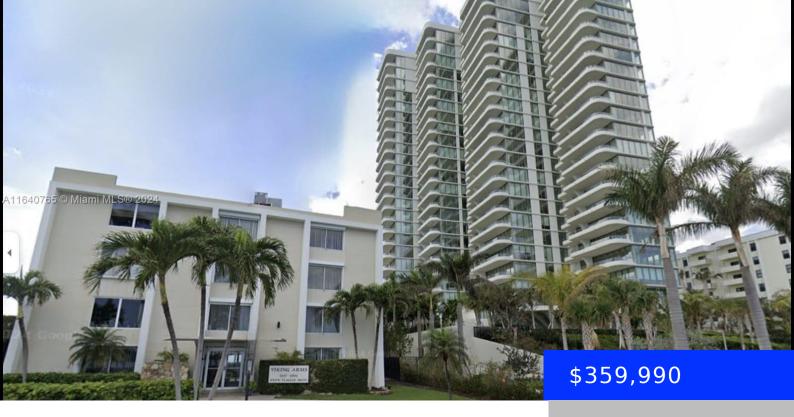

# 1527 FLAGLER DR, WEST PALM BEACH, FL, 33401

https://ritterproperties.com

This immaculate condo, located at the highly desirable Viking Arms, is across the beautiful Intracoastal & next door to multimillion dollar condos. This cozy unit features stainless steel appliances, granite countertops & white shaker cabinets. Sit on your private balcony & enjoy the cool ocean breeze after a long day of work. Awesome Accordian shutters, [...]

### **Basics**

Date added: Added 4 weeks ago

**Type:** Residential

**Bedrooms: 1** bed

Half baths: 0 half baths

**Area: 673** sq ft

**SubdivisionName:** VIKING ARMS CONDO, VIKING

ARMS

**ListOfficeName:** Florida Luxury Realty

Inc

**UnitNumber: 206F** 

**EntryLevel:** 2

# **Building Details**

Cooling features: Central Air Year built: 1980

NewConstructionYN: No **Building Name: VIKING ARMS** 

**Heating:** Central Parking: 1 Space, Assigned, Covered, Guest, Parking-Under

Building