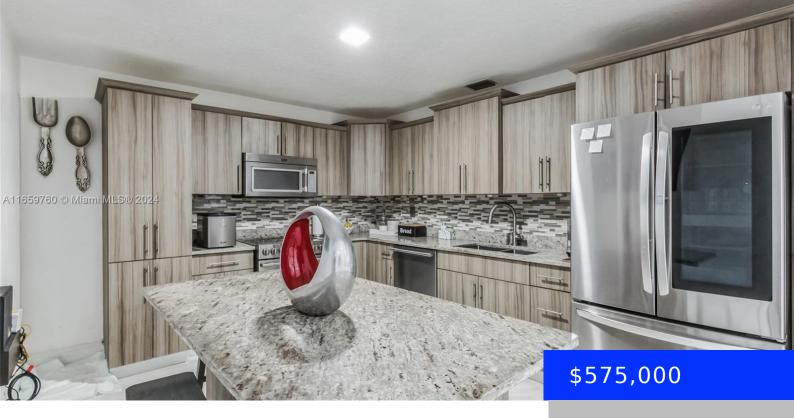

## 15315 87TH RD N, LOXAHATCHEE, FL, 33470

https://ritterproperties.com

OVERSIZE 1.15 Acre Lot with plenty of SPACE FOR BOAT OR RV fruit trees and more. 4 Bedrooms 2 Bath plus additional living space with lots of potential. Living area is larger than tax roll. No Flood zone! OPEN CONCEPT kitchen and island with QUARTZ countertops, & stainless-steel appliances, porcelain tile flooring, and LED recessed [...]

## **Basics**

Type: Residential Status: Active

Bedrooms: 4 beds Bathrooms: 2 baths

Half baths: 0 half baths Area: 1559 sq ft

Lot size, sq ft: 50094 sq ft SubdivisionName: Loxahatchee

**ListOfficeName:** Invest Ready Realty **View:** None