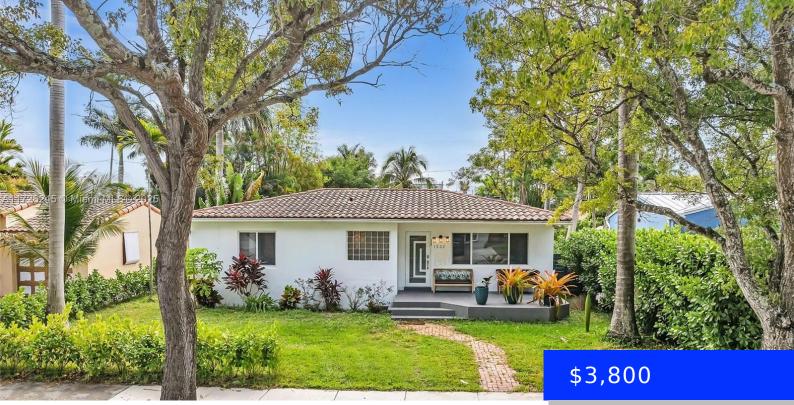

#### 1532 FLETCHER ST, HOLLYWOOD, FL, 33020

https://ritterproperties.com

Welcome to this charming East Hollywood home, minutes away from the beautiful ocean! This 3 bedroom, 3 full-bath home greets you with a lovely front deck porch and stoops. The interior offers abundance of natural light, smooth ceilings, recessed LED lighting, granite countertops, soft, medium-tone wood cabinets, SS appliances, and an oversized family and dining [...]

### Basics

Date added: Added 16 hours ago Type: Residential Lease Bedrooms: 3 beds Half baths: 0 half baths Lot size, sq ft: 8190 sq ft LeaseTerm: 1 Year With Renewal Option ListAOR: Miami Association of REALTORS® Category: Single Family Residence Status: Active Bathrooms: 3 baths Area: 1608 sq ft SubdivisionName: SUNSET TRAILS NO 5 ListOfficeName: Domi Real Estate Advisors MLS ID: A11726245

#### Year built: 1980

NewConstructionYN: No Exterior material: CBS Construction Parking: Covered, On-street