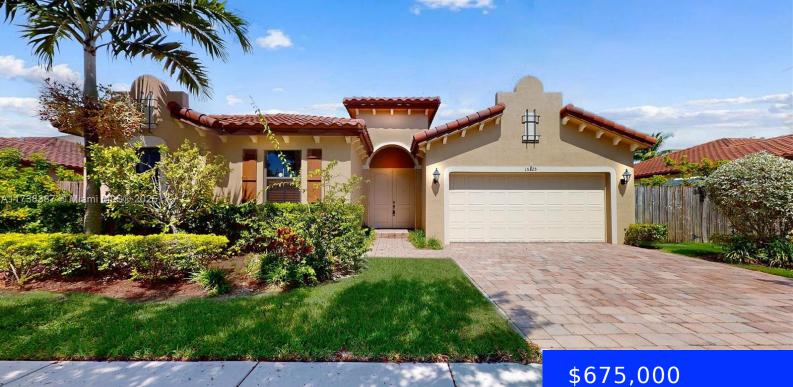

## 15325 173RD ST, MIAMI, FL, 33187

https://ritterproperties.com

Great 4-bedroom, 3-bathroom single-story home with a large backyard, perfect for adding a pool. Located in a peaceful community with access to a pool, gym, and plenty of visitor parking. Easy to show and a great opportunity!

## Basics

| Date added: Added 2 weeks ago              | Category: Single Family Residence           |
|--------------------------------------------|---------------------------------------------|
| Type: Residential                          | Status: Active                              |
| Bedrooms: 4 beds                           | Bathrooms: 3 baths                          |
| Half baths: 0 half baths                   | Lot size, sq ft: 7500 sq ft                 |
| SubdivisionName: Sorrento at Venetian Parc | ListOfficeName: Century 21 World Connection |
| GarageSpaces: 2                            | View: Other                                 |
| ListAOR: Miami Association of REALTORS®    | MLS ID: A11738387                           |

## **Building Details**

Cooling features: Central Air ArchitecturalStyle: Attached, One Story Building Name: Sorrento at Venetian Parc Roof: Barrel Roof Parking: Driveway, Paver Block Year built: 2015 NewConstructionYN: No Exterior material: CBS Construction Heating: Central