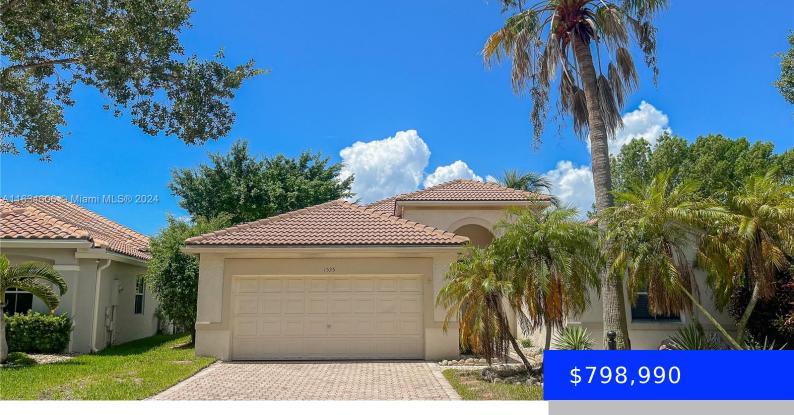

## 1535 ELM GROVE RD, WESTON, FL, 33327

https://ritterproperties.com

LOCATION! Beautiful Single-Family Home in The Meadows, Weston, FL Welcome to your dream home in the exclusive and beautiful community of The Meadows in Weston. Stunning single-story property with 4 spacious Beds/ 3 baths, perfect for family living. Enjoy a large, lush garden that provides a serene outdoor spaces. The home boasts a large, open-concept [...]

## **Basics**

**Date added:** Added 2 months ago 
Category: Single Family Residence

Type: Residential Status: Active Under Contract

**Bedrooms: 4** beds **Bathrooms: 2** baths

Half baths: 1 half bath Area: 2073 sq ft

## **Building Details**

**Cooling features:** Central Air **Year built:** 1996

ArchitecturalStyle: Attached, One Story, Mediterranean NewConstructionYN: No

**Building Name:** SECTOR 3 - PARCELS H I J **Exterior material:** CBS Construction

**Roof:** Curved/S-Tile Roof **Heating:** Electric

Parking: Covered, Other