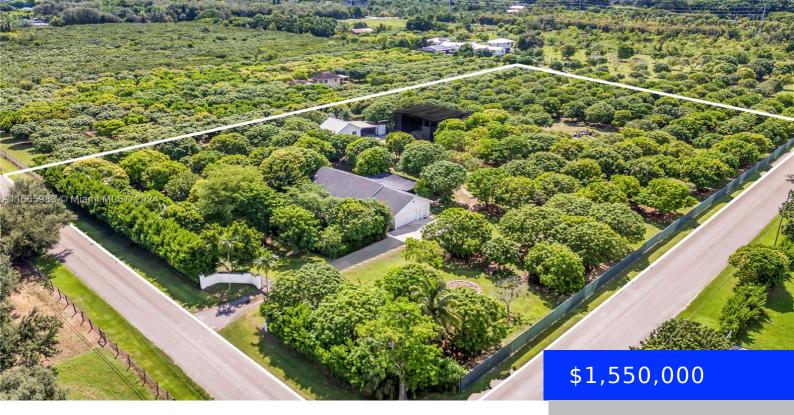

## 15388 260TH ST, HOMESTEAD, FL, 33032

https://ritterproperties.com

Welcome to your dream property, perfectly situated between US1 & Krome! This charming 5-acre corner lot features an automatic front gate, private garden, wooden deck and lovely pergola, perfect for gatherings along with a newer roof & impact windows. Fall in love with the unique boabab trees & stag-horn fern. The custom pond with its soothing waterfall [...]

## Basics

Category: Single Family Residence Date added: Added 1 month ago

Type: Residential Status: Active

Bedrooms: 3 beds **Bathrooms: 2** baths

Half baths: 0 half baths Area: 2719 sq ft

Lot size, sq ft: 196020 sq ft SubdivisionName: Not Applicable