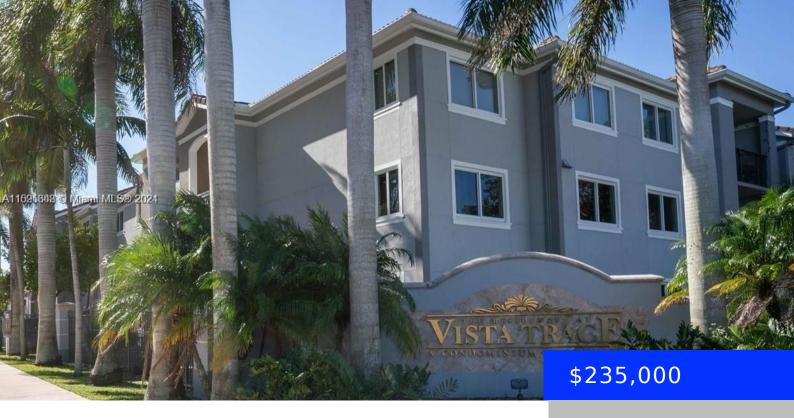

## 15410 284TH ST, HOMESTEAD, FL, 33033

https://ritterproperties.com

Investor Opportunity large 2/2 unit East of US-1 close to shopping, schools, transportation and more. Impact resistant windows, Rented at \$2,000/month.

## **Basics**

Date added: Added 1 month ago **Category:** Condominium

**Type:** Residential **Status:** Pending

Bedrooms: 2 beds Bathrooms: 2 baths

Half baths: 0 half baths Area: 900 sq ft

SubdivisionName: VISTA TRACE 8 CONDO Lot size, sq ft: 0 sq ft

## **Building Details**

Cooling features: Central Air Year built: 2006

NewConstructionYN: No **Building Name: VISTA TRACE 8 CONDO** 

**Heating:** Central Parking: 1 Space