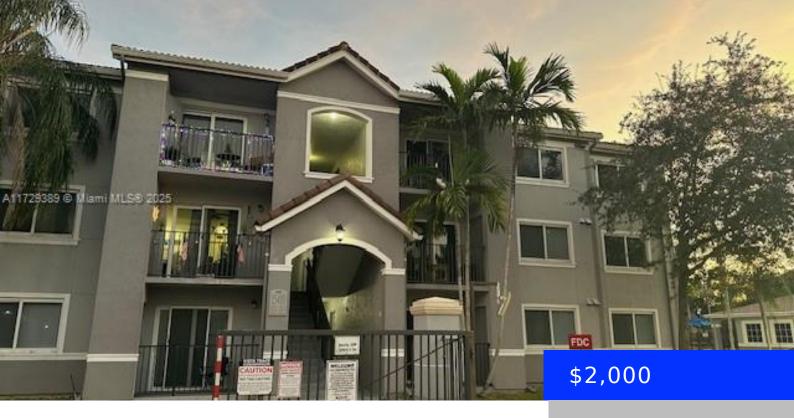

## 15410 284TH ST, HOMESTEAD, FL, 33033

https://ritterproperties.com

Magnificent 2 Bed/ 2 Baths At Viste Trace, ceramic & Vinyl floor, Washer and dryer in the unit, Refrigerator, Diswasher, Stove, Microwave, community pool, Gym, Clubhouse, Great Location!!!

## **Building Details**

Year built: 2006 Cooling features: Central Air

**ArchitecturalStyle:** Second Floor Entry **NewConstructionYN: No** 

**Building Name: VISTA TRACE 8 CONDO Exterior material:** CBS Construction