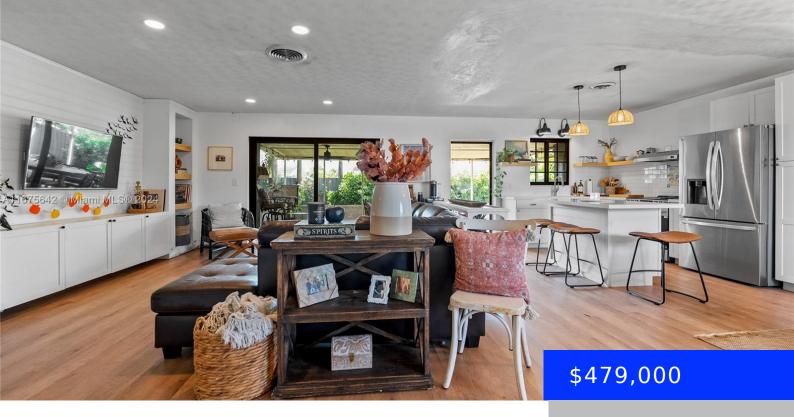

## 15410 297TH TER, HOMESTEAD, FL, 33033

https://ritterproperties.com

Discover this charming 2-bedroom, 2-bathroom home featuring a versatile 1.5-car garage. Imagine transforming the garage into your dream space—an office, guest suite, or playroom! The spacious layout invites you in, offering plenty of natural light and a cozy atmosphere. The remodeled kitchen features SS appliances and quartz countertops. Step outside to a generous yard, ideal [...]

- 2 beds
- 2 baths
- Residentia
- Single Family Residence
- Active
- 1398 sq ft

## **Basics**

**Date added:** Added 1 month ago 
Category: Single Family Residence

**Type:** Residential **Status:** Active

**Bedrooms: 2** beds **Bathrooms: 2** baths

Half baths: 0 half baths Area: 1398 sq ft

**Lot size, sq ft: 7875** sq ft **SubdivisionName:** SHERWOOD FOREST ESTATES

**ListOfficeName:** The Elaine Group, Inc. **GarageSpaces:** 1

View: None ListAOR: Miami Association of REALTORS®

**MLS ID:** A11675642

## **Building Details**

**Cooling features:** Central Air **Year built:** 1965

ArchitecturalStyle: Attached, One Story NewConstructionYN: No

Building Name: SHERWOOD FOREST ESTATES Exterior material: Frame With Stucco

**Roof:** Shingle **Heating:** Central

Parking: Driveway

## **Amenities & Features**

Features: First Floor Entry, Other Amenities: Dryer, Electric Range, Other

Equipment/Appliances, Refrigerator, Washer

**CommunityFeatures:** None **ExteriorFeatures:** Other

Waterfront available: No GarageYN: Yes
AttachedGarageYN: Yes
CoolingYN: Yes
PoolPrivateYN: No FireplaceYN: No