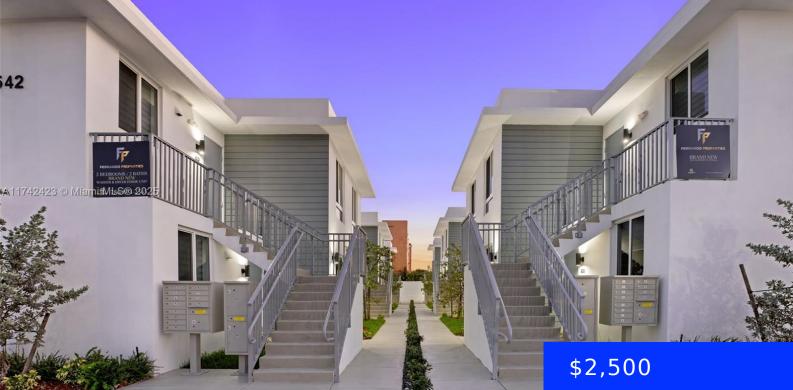

## 1542 2ND ST, MIAMI, FL, 33125

https://ritterproperties.com

BRAND NEW BEAUTIFUL DEVELOPMENT – BE THE FIRST TO LIVE IN THE NEW HOME! 2 BEDROOM 2 BATHROOM Apartments in prime location, one block to the Loan Depot Stadium and only 5 Minutes from Brickell. Amazing finishes all around with TOP of the line appliances like dishwasher and Big Size Samsung washer and dryer inside [...]

## Basics

Date added: Added 1 week ago Category: Condominium Status: Active Type: Residential Lease Bedrooms: 2 beds Bathrooms: 2 baths Half baths: 0 half baths Area: 900 sq ft SubdivisionName: LAWRENCE ESTATE LAND CO Lot size, sq ft: 7000 sq ft LeaseTerm: 1 Year With Renewal Option ListOfficeName: Avenew Realty Corp UnitNumber: 209 ListAOR: Miami Association of REALTORS® EntryLevel: 2 MLS ID: A11742423

## **Building Details**

| Cooling features: Central Air | ArchitecturalStyle: Second Floor Entry |
|-------------------------------|----------------------------------------|
| NewConstructionYN: No         | Building Name: LAWRENCE ESTATE LAND CO |
| Heating: Central              | Parking: On-street                     |

## **Amenities & Features**

Features: Cooking Island, Second Floor Entry ExteriorFeatures: Lighting GarageYN: No CoolingYN: Yes FireplaceYN: No WindowFeatures: Blinds, Impact Glass Waterfront available: No AttachedGarageYN: No PoolPrivateYN: No