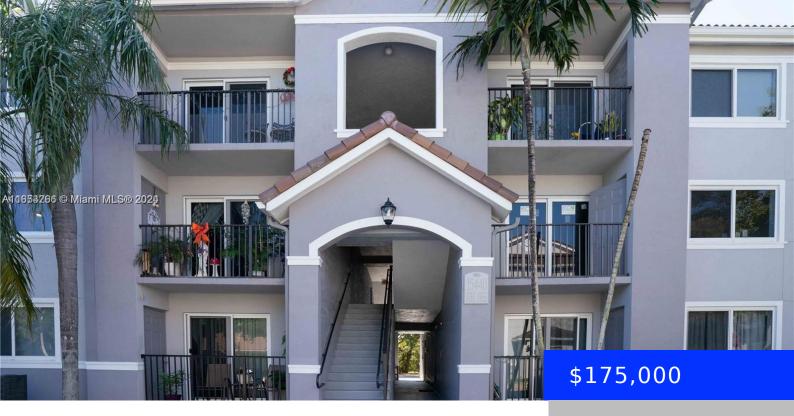

## 15440 284TH ST, HOMESTEAD, FL, 33033

https://ritterproperties.com

GATED COMMUNITY WITH SECURITY PATROL CORNER UNIT WITH POOL VIEW. SPACIOUS KITCHEN WITH APPLIANCES. ASSOCIATION FEE INCLUDES WATER & INSURANCE. ENJOY ALL AMENITIES, CLUBHOUSE, POOL & MORE. 1 BLOCK FROM US 1, NEAR TO SCHOOLS, TURNPIKE & BAPTIST HOSPITAL Driving Directions:

## **Basics**

Type: Residential Status: Pending

**Bedrooms: 1** bed **Bathrooms: 1** bath

**Half baths: 0** half baths **Area: 650** sq ft

Lot size, sq ft: 0 sq ft SubdivisionName: VISTA TRACE 5 CONDO

**ListOfficeName:** Century 21 World Connection **View:** None

## **Building Details**

**Cooling features:** Central Air **Year built:** 2006

NewConstructionYN: No Building Name: Vista Trace 5 Condo

Exterior material: CBS Construction Heating: Other

Parking: 1 Space

## **Amenities & Features**

Features: First Floor Entry, Interior Hall Security Features: Card Entry

**Amenities:** Dishwasher, Dryer, Microwave, Refrigerator, **ExteriorFeatures:** Open Balcony

Washer

Waterfront available: No GarageYN: No AttachedGarageYN: No CoolingYN: Yes