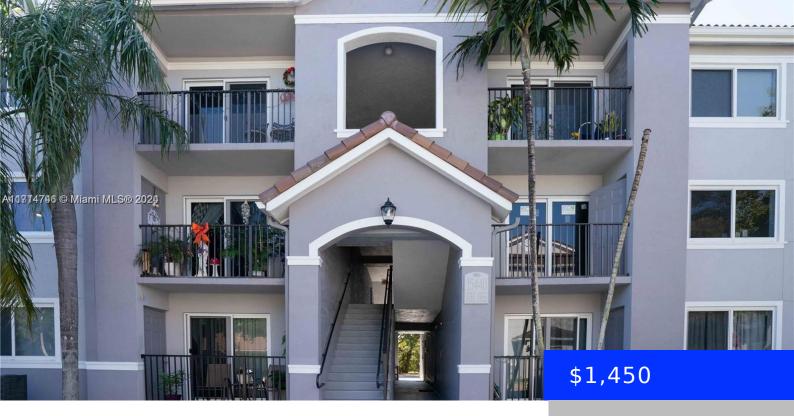

## 15440 284TH ST, HOMESTEAD, FL, 33033

https://ritterproperties.com

GATED COMMUNITY WITH SECURITY PATROL CORNER UNIT WITH POOL VIEW. SPACIOUS KITCHEN WITH APPLIANCES. ASSOCIATION FEE INCLUDES WATER & INSURANCE. ENJOY ALL AMENITIES, CLUBHOUSE, POOL & MORE. 1 BLOCK FROM US 1, NEAR TO SCHOOLS, TURNPIKE & BAPTIST HOSPITAL Driving Directions:

## **Basics**

Date added: Added 1 week ago

**Type:** Residential Lease

Bedrooms: 1 bed

Half baths: 0 half baths

Lot size, sq ft: 0 sq ft

**ListOfficeName:** Century 21 World Connection

**UnitNumber: 5206** 

FireplaceYN: No

**EntryLevel:** 2

Category: Apartment

Status: Active

Bathrooms: 1 bath

Area: 650 sq ft

**SubdivisionName:** VISTA TRACE 5 CONDO

GarageSpaces: 1

## **Building Details**

Year built: 2006 NewConstructionYN: No

**Building Name: VISTA TRACE 5 CONDO** 