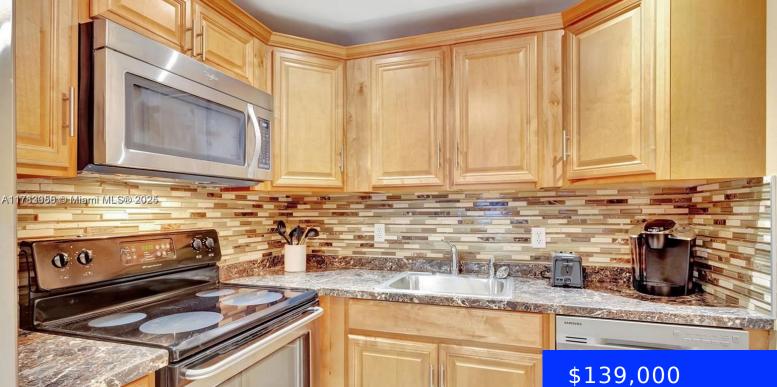

## **155 CANTERBURY G, WEST PALM BEACH, FL,** 33417

https://ritterproperties.com

Escape to a tranquil haven in this stunning, completely renovated, and fully furnished 1st-floor unit, nestled in a picturesque community. With two bedrooms, one-and-a-half baths, and a serene atmosphere, this sanctuary boasts a beautifully appointed open floor plan, tastefully furnished with attention to detail. Enjoy year-round comfort courtesy of central air conditioning, and take in [...]

## **Amenities & Features**

| <b>Features:</b> Family Room, First Floor Entry, Florida<br>Room, Walk-In Closet(s) | Security Features: Complex Fenced,<br>Card Entry, Guard At Site, Security Patrol |
|-------------------------------------------------------------------------------------|----------------------------------------------------------------------------------|
| <b>Amenities:</b> Dishwasher, Electric Range,<br>Microwave, Refrigerator            | ExteriorFeatures: Exterior Cat Walk                                              |
| Waterfront available: No                                                            | GarageYN: No                                                                     |
| AttachedGarageYN: No                                                                | CoolingYN: Yes                                                                   |
| PoolPrivateYN: No                                                                   | FireplaceYN: No                                                                  |