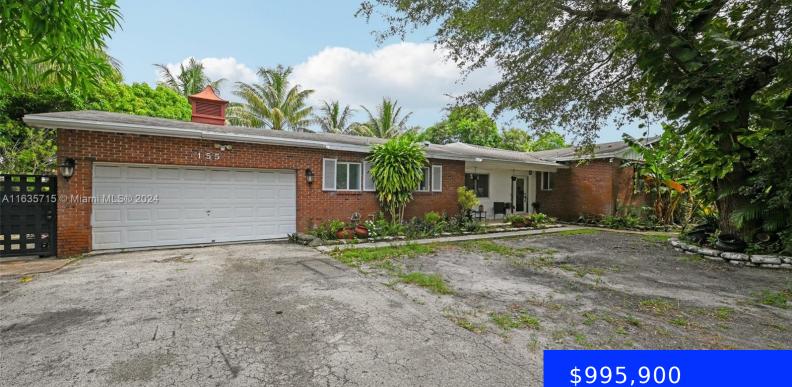

#### 155 163RD ST, MIAMI, FL, 33162

https://ritterproperties.com

Welcome to this exceptional single-family home, offering 3,251 square feet of bright and spacious living space with 5 bedrooms and 5 bathrooms, set on an expansive 18,623 square foot lot. The thoughtfully designed floor plan provides ample room for comfortable living and entertaining, featuring a sparkling pool, a 2car garage, and a huge driveway for [...]

### Basics

Date added: Added 1 day ago Type: Residential Bedrooms: 5 beds Half baths: 0 half baths Lot size, sq ft: 18623 sq ft ListOfficeName: Julies Realty, LLC View: Other MLS ID: A11635715 Category: Single Family Residence Status: Pending Bathrooms: 5 baths Area: 3251 sq ft SubdivisionName: BISC GARDENS SEC C GarageSpaces: 2 ListAOR: Miami Association of REALTORS®

# **Building Details**

Cooling features: Ceiling Fan(s), Central Air ArchitecturalStyle: Detached, One Story Building Name: BISC GARDENS SEC C Roof: Other Parking: Circular Driveway, Driveway Year built: 1965 NewConstructionYN: No Exterior material: CBS Construction Heating: Central, Electric