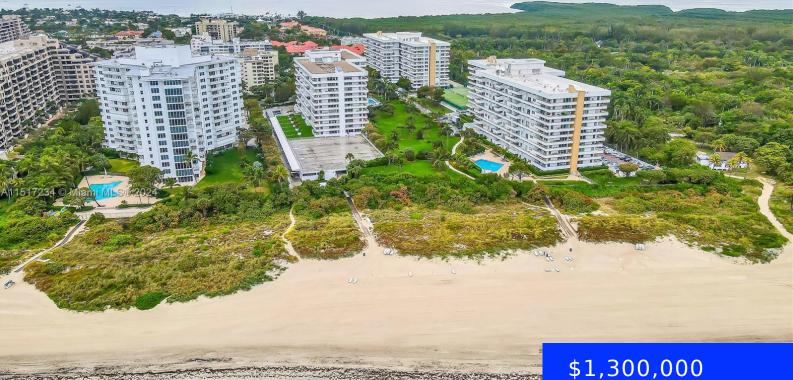

#### 155 OCEAN LANE DR, KEY BISCAYNE, FL, 33149

https://ritterproperties.com

Rarely available! Oversized 2BR/2BA, 1,350 sq. ft. southeast corner unit at Commodore Club West in Key Biscayne. The wraparound terrace offers stunning direct ocean and park views, with balcony access from the master bedroom. Features IMPACT windows and doors, and 1 assigned upper-level parking space. Enjoy direct beach access with complimentary chaise lounges and umbrellas, [...]

### Basics

| Date added: Added 1 month ago                     | Category: Condominium                         |
|---------------------------------------------------|-----------------------------------------------|
| Type: Residential                                 | Status: Active                                |
| Bedrooms: 2 beds                                  | Bathrooms: 2 baths                            |
| Half baths: 0 half baths                          | <b>Area: 1350</b> sq ft                       |
| Lot size, sq ft: 0 sq ft                          | SubdivisionName: COMMODORE CLUB<br>WEST CONDO |
| ListOfficeName: BHHS EWM Realty                   | GarageSpaces: 1                               |
| View: Ocean View, Direct Ocean, Tennis Court View | UnitNumber: 715                               |
| ListAOR: Miami Association of REALTORS®           | EntryLevel: 7                                 |
| MLS ID: A11517234                                 |                                               |