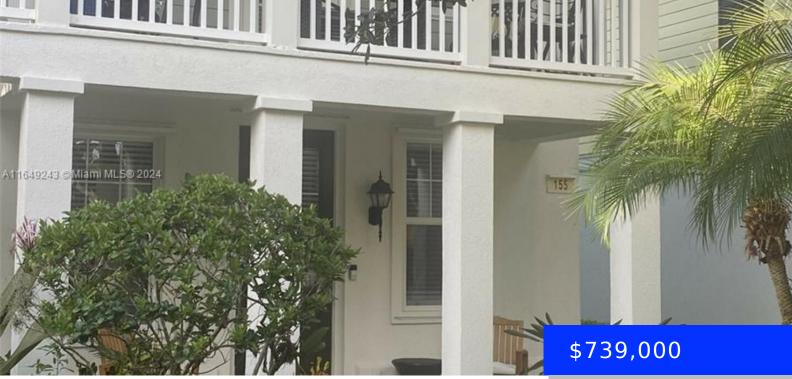

## 155 SORIANO DR, JUPITER, FL, 33458

https://ritterproperties.com

Contemporary 4 bedroom, 3 full bath, 2 car detached garage townhouse with private POOL in the highly desirable neighborhood of Martinique in Abacoa. \* First Floor Bedroom and Bath \*IMPACT WINDOWS 2023. This stunning townhouse has been upgraded and shows like a model. Wood-like ceramic tile flow throughout the first floor which includes the fourth [...]

## Basics

| Date added: Added 4 weeks ago           | Category: Townhouse                     |
|-----------------------------------------|-----------------------------------------|
| Type: Residential                       | Status: Active                          |
| Bedrooms: 3 beds                        | Bathrooms: 3 baths                      |
| Half baths: 0 half baths                | <b>Area: 1890</b> sq ft                 |
| Lot size, sq ft: 0 sq ft                | SubdivisionName: MARTINIQUE AT ABACOA 1 |
| ListOfficeName: You Have Realty LLC     | GarageSpaces: 2                         |
| View: None                              | UnitNumber: 155                         |
| ListAOR: Miami Association of REALTORS® | EntryLevel: 1                           |
| MLS ID: A11649243                       |                                         |

## **Building Details**

Cooling features: Ceiling Fan(s), Central Air ArchitecturalStyle: Zero Lot Line Building Name: Martinique of Abacoa Heating: Central Year built: 2005 NewConstructionYN: No Exterior material: CBS Construction Parking: 2 Or More Spaces, Guest

Waterfront available: No

AttachedGarageYN: No

PoolPrivateYN: No

**Security Features:** Smoke Detector, Other

ExteriorFeatures: Open Balcony

GarageYN: Yes CoolingYN: Yes FireplaceYN: No