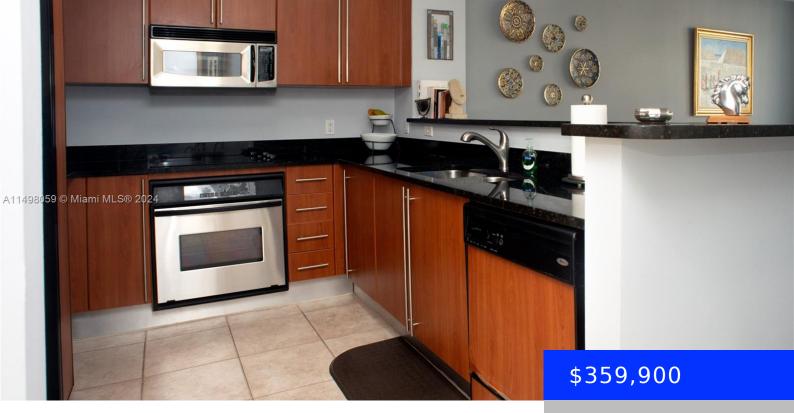

## **Amenities & Features**

Features: Lobby, Walk-In Closet(s)

Security Features: Elevator Secure, Card

Entry

WindowFeatures: Impact Glass

**Amenities:** Dishwasher, Disposal, Dryer, Electric

Range, Microwave, Refrigerator, Washer