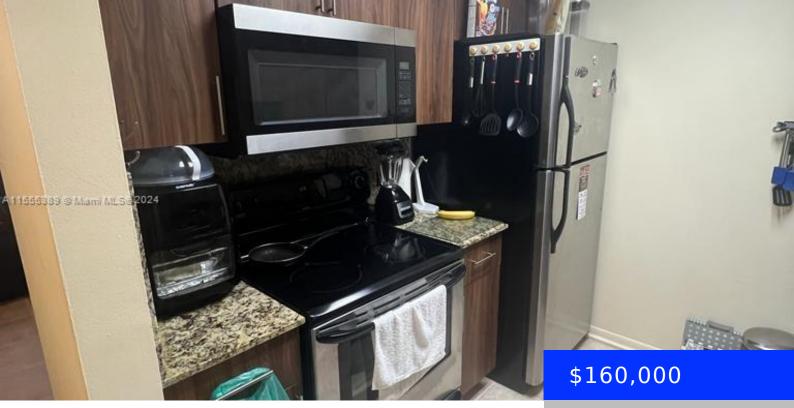

## 1551 135TH TER, PEMBROKE PINES, FL, 33027

https://ritterproperties.com

Own a piece of Paradise, in the highly sought after gated community of Century Village. 1b/1b condo located on the first floor. The unit features a large screened covered balcony, title floors, walk-in closet, kitchen with granite countertops & new stainless steel appliances, and additional storage space included. One assigned parking space & plenty of [...]

## **Amenities & Features**

Features: First Floor Entry

Security Features: Complex Fenced, Guard

At Site

**Amenities:** Dishwasher, Electric Range, **ExteriorFeatures:** Exterior Cat Walk,

Microwave, Refrigerator Screened Balcony