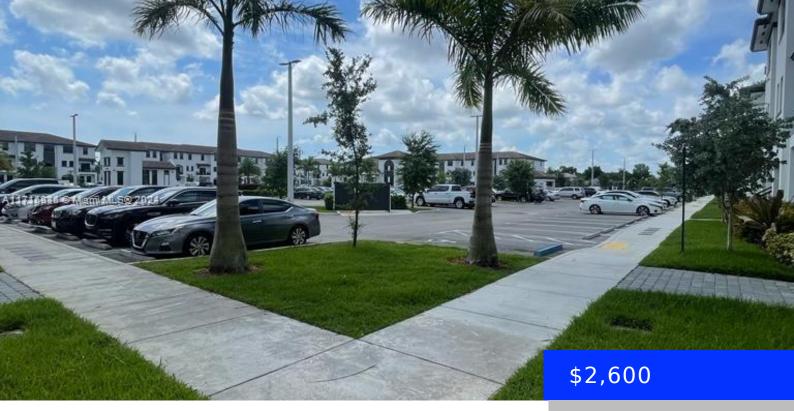

## 15520 136TH ST, MIAMI, FL, 33196

https://ritterproperties.com

Century Park South unit. 3/3 townhouse. New construction, tile floors throughout, stainless steel appliances, washer and dryer inside the unit, 2 assigned parking spaces, ready to move in.

## Basics

| Date added: Added 1 week ago                  | Category: Condominium               |
|-----------------------------------------------|-------------------------------------|
| Type: Residential Lease                       | Status: Pending                     |
| Bedrooms: 3 beds                              | Bathrooms: 2 baths                  |
| Half baths: 1 half bath                       | <b>Area: 1486</b> sq ft             |
| Lot size, sq ft: 0 sq ft                      | SubdivisionName: CENTURY PARK SOUTH |
| ListOfficeName: First Way Realty Services Inc | GarageSpaces: 2                     |
| View: Garden                                  | UnitNumber: 212                     |
| ListAOR: Miami Association of REALTORS®       | MLS ID: A11715336                   |

## **Building Details**

| Year built: 2020      | ArchitecturalStyle: Second Floor Entry                                          |
|-----------------------|---------------------------------------------------------------------------------|
| NewConstructionYN: No | Building Name: CENTURY PARK SOUTH                                               |
| Roof: Barrel Roof     | <b>Parking:</b> 2 Spaces, Limited # Of Vehicle, No Rv/Boats, No Trucks/Trailers |