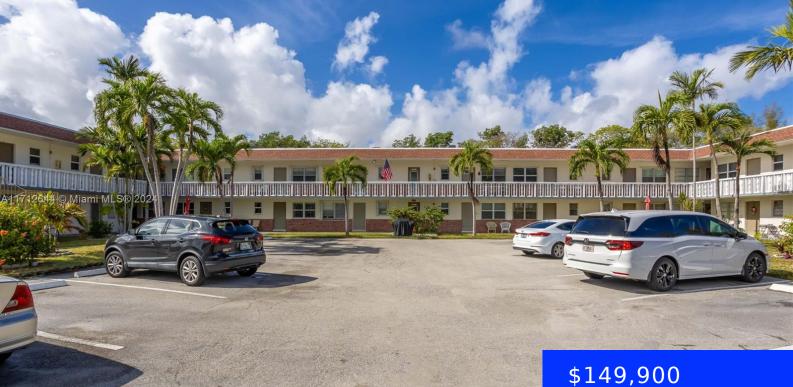

## 1554 12TH CT, HOLLYWOOD, FL, 33019

https://ritterproperties.com

Active 55 and over in east Hollywood, just miles from the beach! Lowest prices condo in the whole Crystal Court complex. All this condo needs are your decorating touches. A fully furnished one bedroom, one bath condo just two miles from the Hollywood beach boardwalk. Light, bright and low maintenance with an addition storage bay [...]

## Basics

| Date added: Added 2 weeks ago   | Category: Condominium                      |
|---------------------------------|--------------------------------------------|
| Type: Residential               | Status: Active                             |
| Bedrooms: 1 bed                 | Bathrooms: 1 bath                          |
| Half baths: 0 half baths        | <b>Area: 620</b> sq ft                     |
| Lot size, sq ft: 0 sq ft        | SubdivisionName: CRYSTAL COURT MANOR NO 14 |
| ListOfficeName: Dalton Wade Inc | View: Other View                           |
| UnitNumber: 11B                 | ListAOR: Miami Association of REALTORS®    |
| EntryLevel: 2                   | MLS ID: A11712644                          |

## **Building Details**

| Cooling features: Ceiling Fan(s), Central Air | Year built: 1970             |
|-----------------------------------------------|------------------------------|
| NewConstructionYN: No                         | Building Name: Crystal Court |
| Heating: Central                              | Parking: 1 Space             |