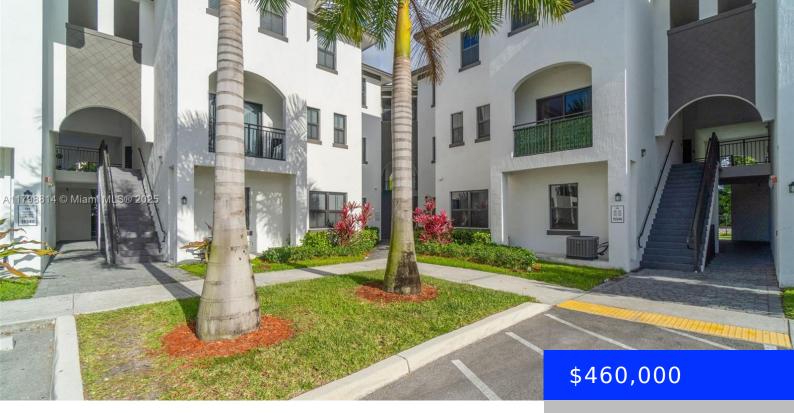

## 15540 136TH ST, MIAMI, FL, 33196

https://ritterproperties.com

Actual SQFT is 1,758 Fridge not included

- 3 heds
- 2 haths
- Residential
- Condominium
- Active
- 1262 sq ft

UnitNumber: 212

EntryLevel: 2

**Category:** Condominium

**Status:** Active

Bathrooms: 2 baths

**Area: 1262** sq ft

SubdivisionName: CENTURY PARK SOUTH

View: Other View

## **Building Details**

Cooling features: Central Air

**NewConstructionYN: No** 

**Exterior material:** CBS Construction

Parking: 2 Or More Spaces, Assigned

Year built: 2021

**Building Name:** Century Park

**Heating:** Central