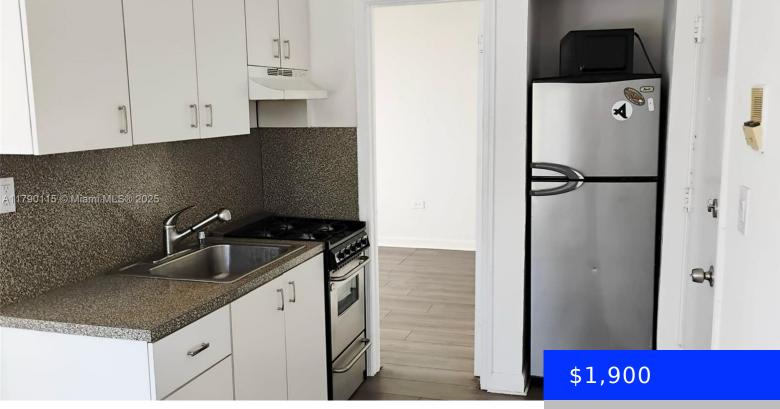

## 1555 PENNSYLVANIA AVE, MIAMI BEACH, FL, 33139

https://ritterproperties.com

One of 4 corner units mostly desired on the property 1bed/1bath. Superior location, steps to Lincoln Rd, close to the beaches and Ocean Dr. Unit features laminate Floors, windows throughout the living area allowing lots of natural light dinning area. Spacious closet with shelves. GREAT location!!!!

## **Amenities & Features**

Security Features: Smoke Detector, Intercom In LobbyAmenities: Gas Range, RefrigeratorWaterfront available: NoGarageYN: NoAttachedGarageYN: NoCoolingYN: NoPoolPrivateYN: NoFireplaceYN: No