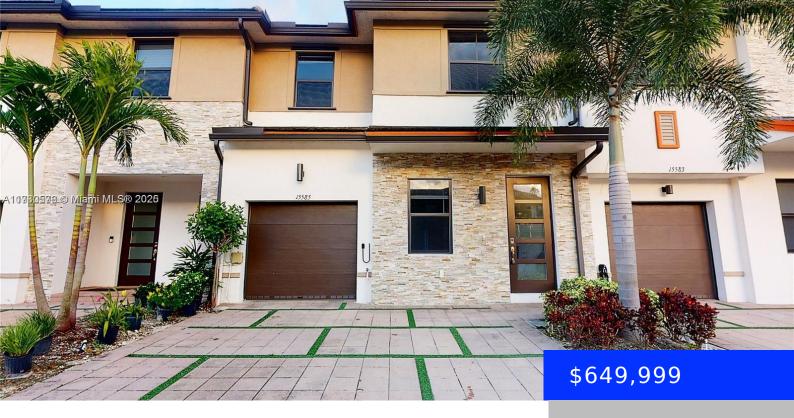

## 15585 91ST CT, MIAMI LAKES, FL, 33018

https://ritterproperties.com

MUST SEE!!!! SPACIOUS 3 BEDROOM/3 BATH TOWNHOUSE CONVENIENTLY LOCATED IN SOUGHT OUT SATORI IN MIAMI LAKES! MODERN KITCHEN WITH QUARTZ COUNTERTOPS. PORCELAIN TILE LOWER LEVEL AND LAMINATE WOOD FLOORING UPPER LEVEL. 2ND FLOOR LAUNDRY ROOM. SPECTACULAR LAKE VIEWS. CLUBHOUSE, GYM, PLAYGROUND WITH COMMUNITY POOL. GREAT SCHOOLS. WITHIN SHORT DRIVING DISTANCE OF GROCERY STORES, RESTAURANTS AND [...]

- 3 beds
- 3 baths
- Residentia
- Townhouse
- Active
- 1850 sq ft

## Basics

| Date added: Added 16 hours ago          | Category: Townhouse                      |
|-----------------------------------------|------------------------------------------|
| Type: Residential                       | Status: Active                           |
| Bedrooms: 3 beds                        | Bathrooms: 3 baths                       |
| Half baths: 0 half baths                | <b>Area: 1850</b> sq ft                  |
| Lot size, sq ft: 0 sq ft                | SubdivisionName: SATORI - DUNNWOODY LAKE |
| ListOfficeName: London Foster Realty    | GarageSpaces: 1                          |
| View: Lake, Water View                  | UnitNumber: 1                            |
| ListAOR: Miami Association of REALTORS® | EntryLevel: 1                            |
| MLS ID: A11730576                       |                                          |

## **Building Details**

Cooling features: Central Air NewConstructionYN: No Exterior material: CBS Construction Parking: 2 Or More Spaces, Guest Year built: 2017 Building Name: SATORI Heating: Central

## **Amenities & Features**

Features: First Floor Entry, Walk-In Closet(s)

**Amenities:** Dishwasher, Disposal, Dryer, Electric Range, Electric Water Heater, Microwave, Refrigerator, Washer

Waterfront available: Yes